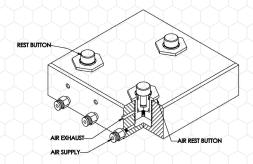

## **Air Rest Button**

Take the guesswork out of loading your parts. Whether you run your operations with robot or human guidance, Carr Lane Manufacturing's Air Rest Buttons deliver feedback with every load.

These modular units consist of a threaded body installed in a fixture, which holds a precision floating plunger. This plunger has a reamed hole, available in a choice of three diameters, that accepts any height of our standard press-fit-type Rest Buttons.